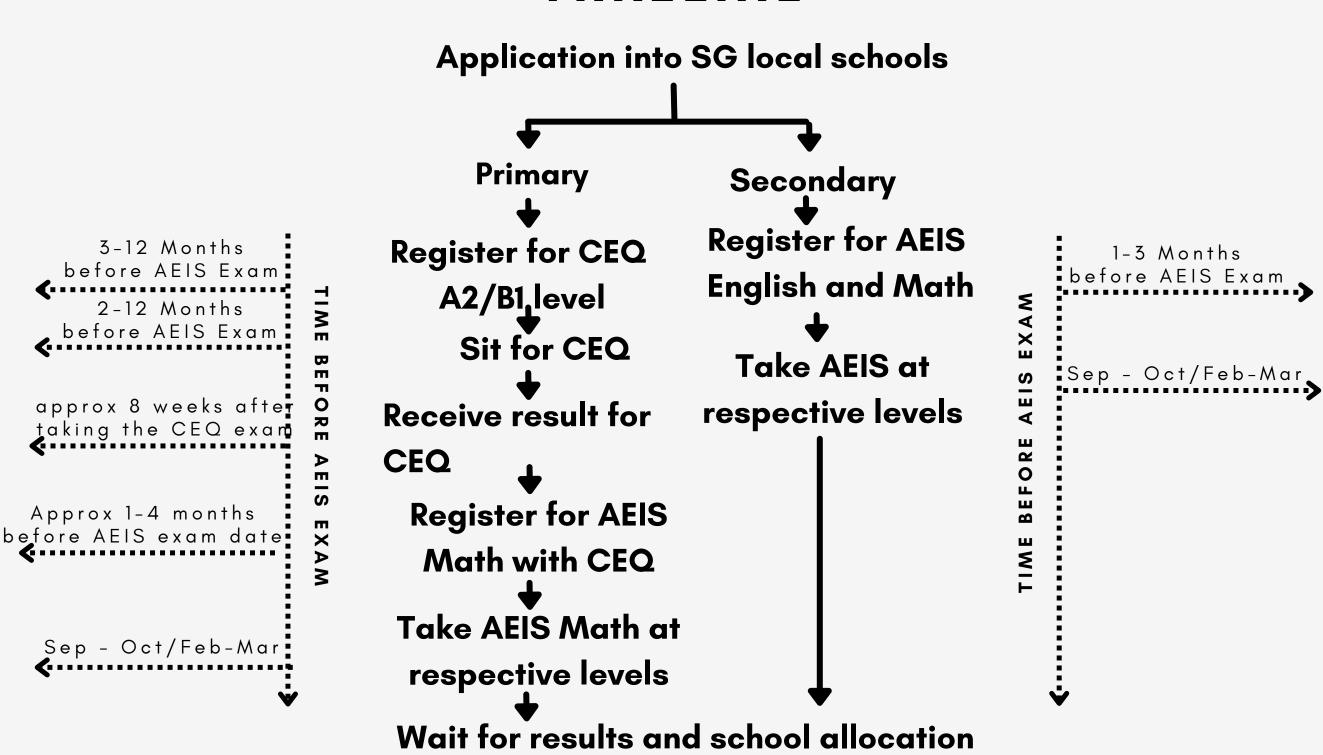

# **AEIS4U AT A GLANCE**

#### **ENROL IN SINGAPORE GOVERNMENT SCHOOLS**

## WHAT IS AEIS?

- Admission Exam for International Students
- Only English and Math tested
- Cambridge English Qualification (CEQ), AEIS Math
- P2/3/4/5 to Sec 1/2 students
- AEIS in Sept or Oct, Retake S-AEIS in Feb
- Registration fee: \*\$364 (Primary), \$672 (Secondary)

### TIMELINE



## AI DRIVEN PLATFORM

- AEIS formatted
- English and Math
- Al software
  - Auto-checking
  - Analytics report
  - Identify strengths
  - Improve on weaknesses
  - Personalised dashboard

#### LIVE TUITION

- Online classes
- Personalised service
- Small group (1-2 pax)
- Regular progress reports
- Classes cover
  - Answering techniques
  - Bridging learning gaps
  - Strengthening concepts
- Subject to tutor availability



# **AEIS4U AT A GLANCE**

### **ENROL IN SINGAPORE GOVERNMENT SCHOOLS**

## SUBSCRIPTIONS

Mix and match

• Unlimited use of practices during subscription

From \$25 onwards

## TUITION

**BOOK A TUTOR** 

#### 1 MONTH

12 HR LESSON TIME 12 LIVE SESSIONS (1-1)

- Only English/ Math
- Primary 2/3: \$1080
- Primary 4/5: \$1200
- Secondary 1/2: \$1320

#### 3 MONTHS

36